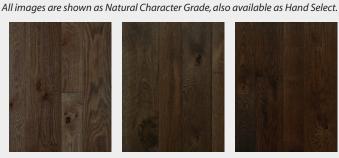

## WHITE OAK

Appalachian White Oak has a neutral wheat natural color and a consistent grain that allows nearly unlimited stain and finish possibilities. This highly sought-after species is versatile, durable and ideal for flooring that works equally well in rustic, traditional, and contemporary settings.

### **AVAILABLE COLORS**

Natural Finish Golden Oak

**New England Walnut** 

Harvest Gold

**Antique Mahogany** 

Molasses

Spanish Oak

Dark Walnut

Tobacco