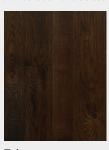

## WHITE OAK

Appalachian White Oak has a neutral wheat natural color and a consistent grain that allows nearly unlimited stain and finish possibilities. This highly sought-after species is versatile, durable and ideal for flooring that works equally well in rustic, traditional, and contemporary settings.

### **AVAILABLE COLORS**

Natural Finish Golden Oak

**New England Walnut** 

Harvest Gold

**Antique Mahogany** 

Molasses

Spanish Oak

Dark Walnut

Tobacco