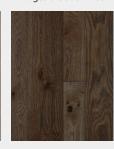

## WHITE OAK

Appalachian White Oak has a neutral wheat natural color and a consistent grain that allows nearly unlimited stain and finish possibilities. This highly sought-after species is versatile, durable and ideal for flooring that works equally well in rustic, traditional, and contemporary settings.

### **AVAILABLE COLORS**

Natural Finish Golden Oak

**New England Walnut** 

Harvest Gold

**Antique Mahogany** 

Molasses

Spanish Oak

Dark Walnut

Tobacco