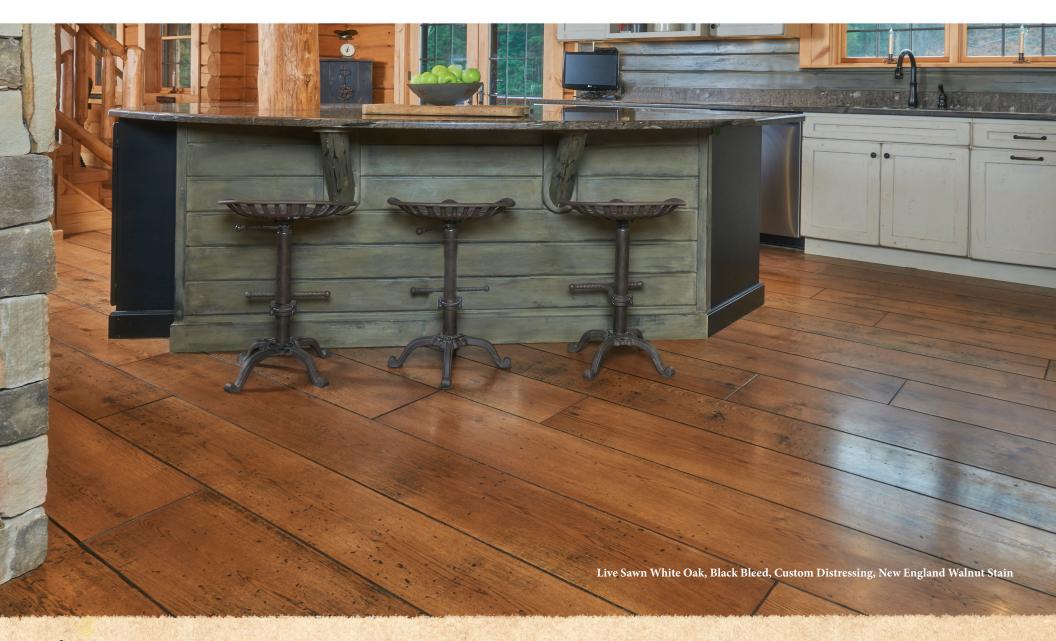

## WHITE OAK

Appalachian White Oak has a neutral wheat natural color and a consistent grain that allows nearly unlimited stain and finish possibilities. This highly sought-after species is versatile, durable and ideal for flooring that works equally well in rustic, traditional, and contemporary settings.

### **AVAILABLE COLORS**

Natural Finish Golden Oak

**New England Walnut** 

Harvest Gold

**Antique Mahogany** 

Molasses

Spanish Oak

Dark Walnut