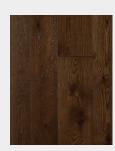

## WHITE OAK

Appalachian White Oak has a neutral wheat natural color and a consistent grain that allows nearly unlimited stain and finish possibilities. This highly sought-after species is versatile, durable and ideal for flooring that works equally well in rustic, traditional, and contemporary settings.

### **AVAILABLE COLORS**

Natural Finish Golden Oak

**New England Walnut** 

Harvest Gold

**Antique Mahogany** 

Molasses

Spanish Oak

Dark Walnut

Tobacco