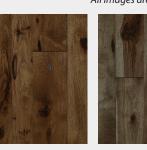

## **HICKORY**

Known for its distinctive color variations, prominent brown lines and knotty appearance, Hickory is the perfect choice for a floor that is bold and full of character. Adding a stain will tone down the drama, yet still allow the full character of Hickory to shine through, making it a perfect choice for either rustic or modern settings.