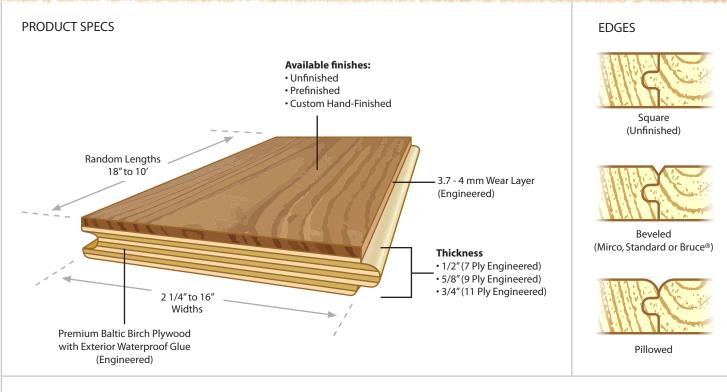

Engineered (For At or Below Grade & above Radiant Heat subfloors)

AVAILABLE COLORS

Natural Finish

Golden Oak

**New England Walnut** 

Harvest Gold

**Antique Mahogany** 

Molasses