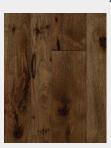

## **HICKORY**

Known for its distinctive color variations, prominent brown lines and knotty appearance, Hickory is the perfect choice for a floor that is bold and full of character. Adding a stain will tone down the drama, yet still allow the full character of Hickory to shine through, making it a perfect choice for either rustic or modern settings.