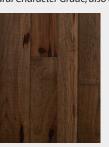

## **HICKORY**

Known for its distinctive color variations, prominent brown lines and knotty appearance, Hickory is the perfect choice for a floor that is bold and full of character. Adding a stain will tone down the drama, yet still allow the full character of Hickory to shine through, making it a perfect choice for either rustic or modern settings.

Engineered (For At or Below Grade & above Radiant Heat subfloors)

AVAILABLE COLORS

Natural Finish

Golden Oak

**New England Walnut** 

Harvest Gold

**Antique Mahogany** 

Molasses

Spanish Oak

Dark Walnut

Tobacco