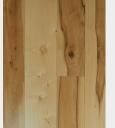

## **HICKORY**

Known for its distinctive color variations, prominent brown lines and knotty appearance, Hickory is the perfect choice for a floor that is bold and full of character. Adding a stain will tone down the drama, yet still allow the full character of Hickory to shine through, making it a perfect choice for either rustic or modern settings.