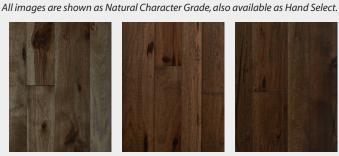

## **HICKORY**

Known for its distinctive color variations, prominent brown lines and knotty appearance, Hickory is the perfect choice for a floor that is bold and full of character. Adding a stain will tone down the drama, yet still allow the full character of Hickory to shine through, making it a perfect choice for either rustic or modern settings.

Engineered (For At or Below Grade & above Radiant Heat subfloors)

AVAILABLE COLORS

Natural Finish

Golden Oak

**New England Walnut** 

Harvest Gold

**Antique Mahogany** 

Molasses

Spanish Oak

Dark Walnut

Tobacco