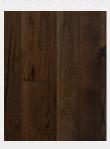

## **HICKORY**

Known for its distinctive color variations, prominent brown lines and knotty appearance, Hickory is the perfect choice for a floor that is bold and full of character. Adding a stain will tone down the drama, yet still allow the full character of Hickory to shine through, making it a perfect choice for either rustic or modern settings.

Engineered (For At or Below Grade & above Radiant Heat subfloors)

AVAILABLE COLORS

Natural Finish

Golden Oak

**New England Walnut** 

Harvest Gold

**Antique Mahogany** 

Molasses

Spanish Oak

Dark Walnut

Tobacco