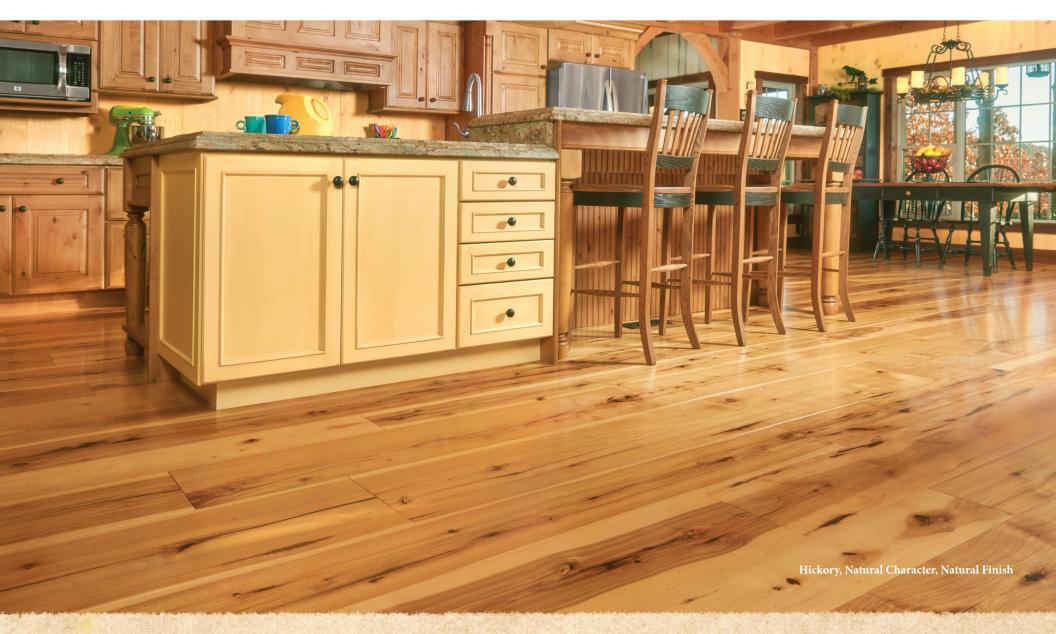

## **HICKORY**

Known for its distinctive color variations, prominent brown lines and knotty appearance, Hickory is the perfect choice for a floor that is bold and full of character. Adding a stain will tone down the drama, yet still allow the full character of Hickory to shine through, making it a perfect choice for either rustic or modern settings.