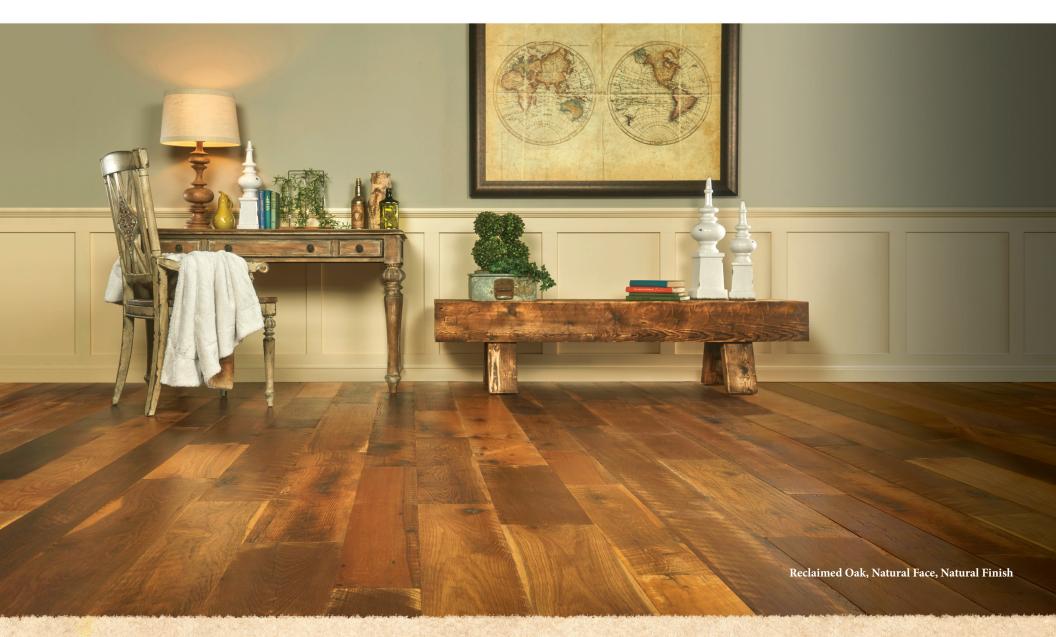

#### **RECLAIMED OAK**

Reclaimed Oak is sourced from old barns and buildings primarily in Pennsylvania and often feature wormholes, mortise holes, peg holes, natural cracks, checks and a lifetime of natural character. The variation of the red and white oak in the same floor creates an aged look that is unmatched, however red or white are available separately.