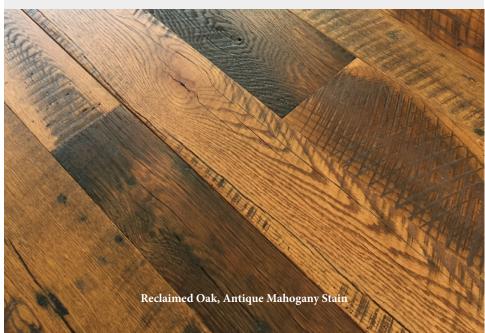

#### **RECLAIMED OAK**

Reclaimed Oak is sourced from old barns and buildings primarily in Pennsylvania and often feature wormholes, mortise holes, peg holes, natural cracks, checks and a lifetime of natural character. The variation of the red and white oak in the same floor creates an aged look that is unmatched, however red or white are available separately.