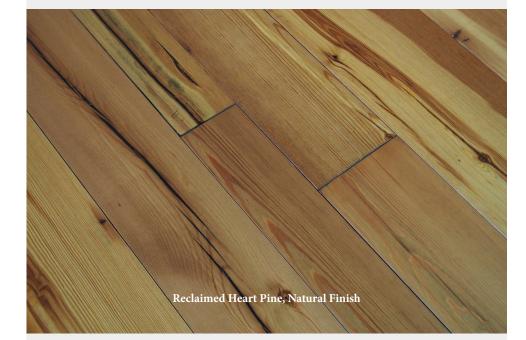

### RECLAIMED HEART PINE

Reclaimed Heart Pine features a bold patina and strong, long grain that make it a beautiful choice for a variety of interiors from rustic to eclectic to modern. The rich color variations of each board are often complimented by nail holes and other character marks to create a subtle and tasteful antique look.